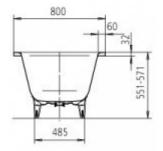

## **Technical Informations:**

## SPECIFICATION SHEET

| BRAND:                         | KALDEWEI                                                                                                                                                                                                                                                                                                                                            | F |
|--------------------------------|-----------------------------------------------------------------------------------------------------------------------------------------------------------------------------------------------------------------------------------------------------------------------------------------------------------------------------------------------------|---|
| ORIGIN:                        | Germany                                                                                                                                                                                                                                                                                                                                             | 1 |
| SERIES:                        | PURO                                                                                                                                                                                                                                                                                                                                                | 1 |
| PRODUCT<br>DESCRIPTION:        | 657 Puro Single seat Inlay Whirlpool tub with easy clean with waste & overflow fitting 3.5mm steel enamel water volume: 140 L with Vivo Turbo System -6 water jets w/ individual motors -individual adjustment of massage jet -continous intensity adjustment -w/ interval function -foil keypad control -water level sensor -w/ LED Spectral light |   |
| MODEL No.                      | 2567 6448 3001                                                                                                                                                                                                                                                                                                                                      |   |
| FINISH/COLOUR:                 | Alpine White                                                                                                                                                                                                                                                                                                                                        |   |
| DIMENSIONS:                    | 1800 x 800 x 420mm                                                                                                                                                                                                                                                                                                                                  | ĺ |
| OPTIONAL<br>MATCHING<br>PARTS: |                                                                                                                                                                                                                                                                                                                                                     |   |