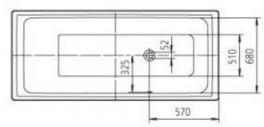

## **Technical Informations:**

## SPECIFICATION SHEET

| BRAND:                         | KALDEWEI                                                                                                                                                                                                                                                                                                                                            | F |
|--------------------------------|-----------------------------------------------------------------------------------------------------------------------------------------------------------------------------------------------------------------------------------------------------------------------------------------------------------------------------------------------------|---|
| ORIGIN:                        | Germany                                                                                                                                                                                                                                                                                                                                             | 1 |
| SERIES:                        | PURO                                                                                                                                                                                                                                                                                                                                                | 1 |
| PRODUCT<br>DESCRIPTION:        | 657 Puro Single seat Inlay Whirlpool tub with easy clean with waste & overflow fitting 3.5mm steel enamel water volume: 140 L with Vivo Turbo System -6 water jets w/ individual motors -individual adjustment of massage jet -continous intensity adjustment -w/ interval function -foil keypad control -water level sensor -w/ LED Spectral light |   |
| MODEL No.                      | 2567 6448 3001                                                                                                                                                                                                                                                                                                                                      |   |
| FINISH/COLOUR:                 | Alpine White                                                                                                                                                                                                                                                                                                                                        |   |
| DIMENSIONS:                    | 1800 x 800 x 420mm                                                                                                                                                                                                                                                                                                                                  | ĺ |
| OPTIONAL<br>MATCHING<br>PARTS: |                                                                                                                                                                                                                                                                                                                                                     |   |