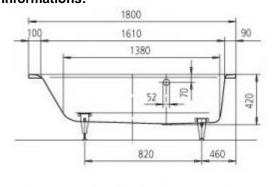

## **Technical Informations:**

## SPECIFICATION SHEET

| BRAND:                         | KALDEWEI                                                                                                                                                                                                                                                                                                                                            | F |
|--------------------------------|-----------------------------------------------------------------------------------------------------------------------------------------------------------------------------------------------------------------------------------------------------------------------------------------------------------------------------------------------------|---|
| ORIGIN:                        | Germany                                                                                                                                                                                                                                                                                                                                             | 1 |
| SERIES:                        | PURO                                                                                                                                                                                                                                                                                                                                                | 1 |
| PRODUCT<br>DESCRIPTION:        | 657 Puro Single seat Inlay Whirlpool tub with easy clean with waste & overflow fitting 3.5mm steel enamel water volume: 140 L with Vivo Turbo System -6 water jets w/ individual motors -individual adjustment of massage jet -continous intensity adjustment -w/ interval function -foil keypad control -water level sensor -w/ LED Spectral light |   |
| MODEL No.                      | 2567 6448 3001                                                                                                                                                                                                                                                                                                                                      |   |
| FINISH/COLOUR:                 | Alpine White                                                                                                                                                                                                                                                                                                                                        |   |
| DIMENSIONS:                    | 1800 x 800 x 420mm                                                                                                                                                                                                                                                                                                                                  | ĺ |
| OPTIONAL<br>MATCHING<br>PARTS: |                                                                                                                                                                                                                                                                                                                                                     |   |