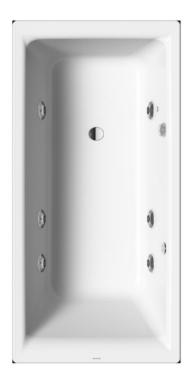

## **Product Photo:**

## SPECIFICATION SHEET

| BRAND:                         | KALDEWEI                                                                                                                                                                                                                                                                                                                                            | F |
|--------------------------------|-----------------------------------------------------------------------------------------------------------------------------------------------------------------------------------------------------------------------------------------------------------------------------------------------------------------------------------------------------|---|
| ORIGIN:                        | Germany                                                                                                                                                                                                                                                                                                                                             | 1 |
| SERIES:                        | PURO                                                                                                                                                                                                                                                                                                                                                | 1 |
| PRODUCT<br>DESCRIPTION:        | 657 Puro Single seat Inlay Whirlpool tub with easy clean with waste & overflow fitting 3.5mm steel enamel water volume: 140 L with Vivo Turbo System -6 water jets w/ individual motors -individual adjustment of massage jet -continous intensity adjustment -w/ interval function -foil keypad control -water level sensor -w/ LED Spectral light |   |
| MODEL No.                      | 2567 6448 3001                                                                                                                                                                                                                                                                                                                                      |   |
| FINISH/COLOUR:                 | Alpine White                                                                                                                                                                                                                                                                                                                                        |   |
| DIMENSIONS:                    | 1800 x 800 x 420mm                                                                                                                                                                                                                                                                                                                                  | ĺ |
| OPTIONAL<br>MATCHING<br>PARTS: |                                                                                                                                                                                                                                                                                                                                                     |   |